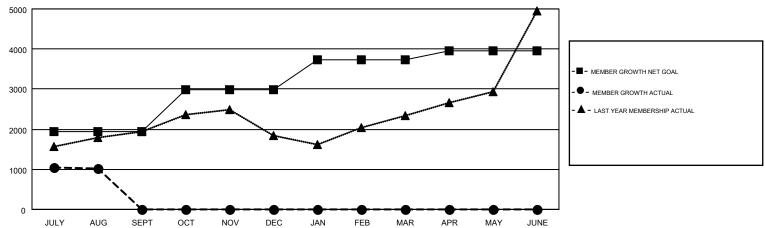

## Multiple District 322

GMT: SWADESH RANJAN SAHA

LOCATION: INDIA

GMT CA 6

| Clubs         |               |           |               | Members               |                           |                         |                                                    |  |
|---------------|---------------|-----------|---------------|-----------------------|---------------------------|-------------------------|----------------------------------------------------|--|
|               | RESULTS FOR   | 2018-2019 |               | RESULTS FOR 2018-2019 |                           |                         |                                                    |  |
| QUARTER       | NEW CLUB GOAL | NEW CLUBS | DROPPED CLUBS | QUARTER               | MEMBER GROWTH NET<br>GOAL | MEMBER GROWTH<br>ACTUAL | DROPPED<br>MEMBERS ACTUAL<br>(including transfers) |  |
| JULY/AUG/SEPT | 64            | 57        | 9             | JULY/AUG/SEPT         | 1,935                     | 2,109                   | 1,032                                              |  |
| OCT/NOV/DEC   | 33            | 0         | 0             | OCT/NOV/DEC           | 1,050                     | 0                       | 0                                                  |  |
| JAN/FEB/MAR   | 23            | 0         | 0             | JAN/FEB/MAR           | 751                       | 0                       | 0                                                  |  |
| APR/MAY/JUNE  | 15            | 0         | 0             | APR/MAY/JUNE          | 227                       | 0                       | 0                                                  |  |

## GOALS AND ACTUAL MEMBERS CUMULATIVE

| DROPPED CLUBS: 9  DROPPED MEMBERS |            | 262 CLUBS OF 1039 ADDED 1 OR MORE<br>NEW MEMBERS | GENDER DISTR<br>MALE<br>FEMALE | 28,028 (70.37%)<br>11,802 (29.63%) | 28,028 (70.37%) |  |
|-----------------------------------|------------|--------------------------------------------------|--------------------------------|------------------------------------|-----------------|--|
| DECEASED                          | 26         | CLICK HERE FOR CUMULATIVE                        | TOTAL FAMILY UNIT MEMBERS      |                                    | 17,955          |  |
| CLUB CANCELLED OTHER              | 153<br>852 | MEMBERSHIP DATA                                  | FAMILY MEMBERS PAYING HALF     |                                    | 10,213          |  |
| TOTAL                             | 1,031      |                                                  | DOLG                           |                                    |                 |  |