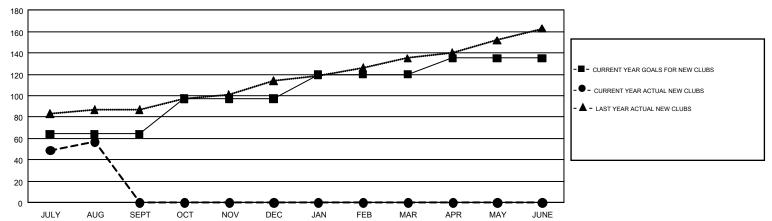

## Multiple District 322

GMT: SWADESH RANJAN SAHA

LOCATION: INDIA

GMT CA 6

| Clubs         |               |           |               | Members               |                           |                         |                                                    |  |
|---------------|---------------|-----------|---------------|-----------------------|---------------------------|-------------------------|----------------------------------------------------|--|
|               | RESULTS FOR   | 2018-2019 |               | RESULTS FOR 2018-2019 |                           |                         |                                                    |  |
| QUARTER       | NEW CLUB GOAL | NEW CLUBS | DROPPED CLUBS | QUARTER               | MEMBER GROWTH NET<br>GOAL | MEMBER GROWTH<br>ACTUAL | DROPPED<br>MEMBERS ACTUAL<br>(including transfers) |  |
| JULY/AUG/SEPT | 64            | 57        | 9             | JULY/AUG/SEPT         | 1,935                     | 2,109                   | 1,032                                              |  |
| OCT/NOV/DEC   | 33            | 0         | 0             | OCT/NOV/DEC           | 1,050                     | 0                       | 0                                                  |  |
| JAN/FEB/MAR   | 23            | 0         | 0             | JAN/FEB/MAR           | 751                       | 0                       | 0                                                  |  |
| APR/MAY/JUNE  | 15            | 0         | 0             | APR/MAY/JUNE          | 227                       | 0                       | 0                                                  |  |

## GOALS AND ACTUAL NEW CLUBS CUMULATIVE